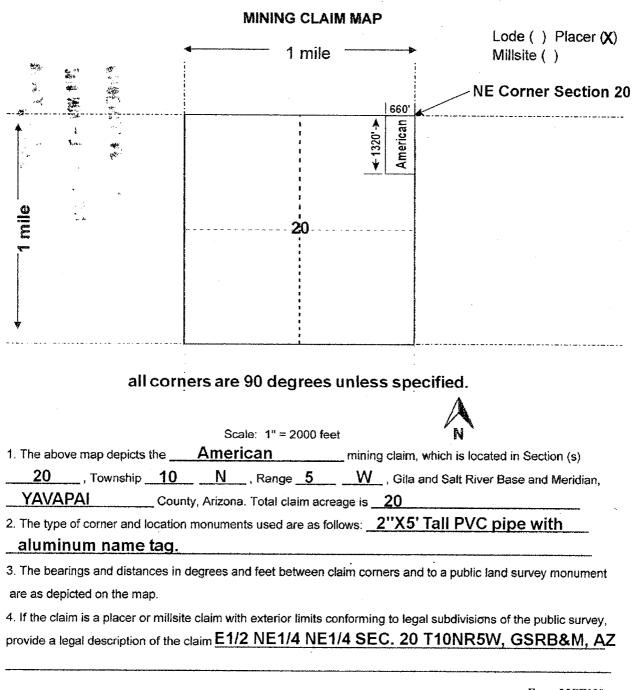

Noah Gordon P.O. Box 800 Congress, AZ, 85332

| LOCATION NOTICE FOR PLACER MINING CLAIM                                     | ALTIN, ME                                  |
|-----------------------------------------------------------------------------|--------------------------------------------|
| Amendment BLM Serial #                                                      | 2 2 2                                      |
| NOTICE IS HEREBY GIVEN that the American                                    | BLM BLM                                    |
| placer mining claim has been located by                                     | Date Stamp Stamp                           |
| Noah Gordon whose current mailing                                           |                                            |
| address is P.O. Box 800, Congress, AZ, 85332                                |                                            |
|                                                                             |                                            |
| The general course of this claim is <u>Rectangular N-S</u> and              | it is situated in Yavapai                  |
| County, Arizona. This claim isfeet in length and                            | feet in width.                             |
| 20 Total Claim Acreage. This claim runs from the location mor               | nument on which this location notice is    |
| posted at the <u>SW</u> corner of the claim approximately <u>660'</u> feet  | in a <b>Easterly</b> direction to the      |
| East end line and <u>1320'</u> feet in a <u>Northerly</u> direction to      | the North end line. This claim is          |
| marked by four monuments, one at each corner of the claim.                  |                                            |
| The location monument on which this notice is posted is situated within     | Section 20, Township                       |
| 10 N , Range 5 W , Gila Salt River Base and Mer                             | idian, Arizona. This claim encompasses     |
| portions of the following legal subdivision(s) if located by legal subdivis | ion or the following quarter section(s),   |
| section(s), Township(s) and Range(s) E1/2 NE1/4 NE1/4                       |                                            |
| SEC. 20 T10N R5W, GSRB&M, AZ                                                | ila Salt River Base and Meridian, Arizona. |
| The locality of this claim with reference to some natural object or perma   | anent monument and additional information  |
| (if any) concerning its locality are as follows: The NE corner of           | f the claim is at the NE corner            |
| of Section 20, T10N R5W, GSRB&M, AZ                                         |                                            |
|                                                                             | formation is shown on the attached map.    |
| DATED AND POSTED on the ground this 31 ST day of OCTO                       | BER , 20 18                                |
| X LOCATOR(s) AGENT                                                          |                                            |
| Print Name(s) Noah Gordon                                                   |                                            |
| $11 \circ A \wedge$                                                         | Form MCF102<br>Revised July 2014           |